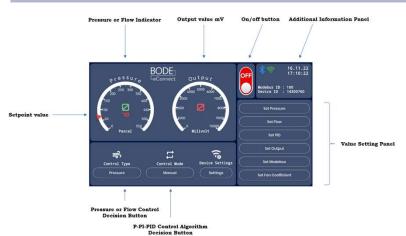

## **Mobile App**

- □ BDP0101 Pressure Flow Controller is an IOT INDUSTRY
- ☐ Bluetooth low energy or wi-fi 802.11 connection is enabled between mobile devices and controller.
- BODE eConnect SCADA SYSTEM is also available for high number of controller sets. (Please contact with your authorized supplier).